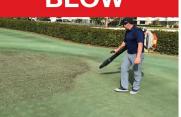

NINJA - Micro Coring Aeration Tines - NINJA

REDUCES DRY PATCH. LESS MOSS. DISEASE REDUCTION. INCREASES FIRMNESS. **CUTS OUT AGGRESSIVE CORING.** 



No surface disturbance, so greens immediately available for play.



Removes 8 million cores per hectare, allowing the canopy to breathe.



Ninja tining creates surface oxygen, reducing disease pressure.



Ninja tines have a unique shape. Using one piece of the finest quality steel, for extended durability and longevity.



Pulls thatch efficiently without blockages, lasting up to four hectares. For best results, use in combination with Oxy-Rush and Thatch Buster.



## TURFCARE AUSTRALIA

115 Pitt Town Road, McGraths Hill, NSW 2756

Ph: 02 4571 6444

sales@turfcareaus.com.au www.turfcareaustralia.com.au



## **BLOW**



## **ROLL**



## **MOW & PLAY**