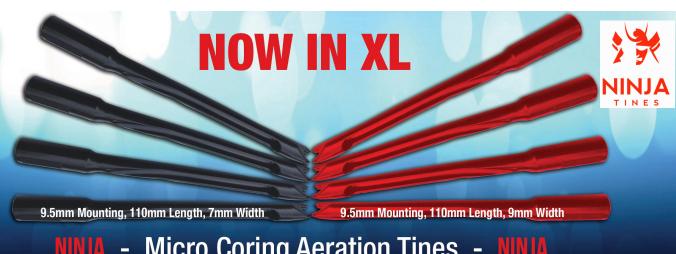

NINJA - Micro Coring Aeration Tines - NINJA

REDUCES DRY PATCH. LESS MOSS. DISEASE REDUCTION. INCREASES FIRMNESS. **CUTS OUT AGGRESSIVE CORING.** 

No surface disturbance, so greens immediately available for play.

Removes 8 million cores per hectare, allowing the canopy to breathe.

Ninja tining creates surface oxygen, reducing disease pressure.

Ninja tines have a unique shape. Using one piece of the finest quality steel, for extended durability and longevity.

Pulls thatch efficiently without blockages, lasting up to four hectares. For best results, use in combination with Oxy-Rush and Thatch Buster.