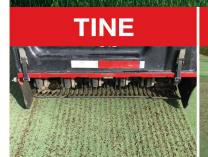

Removes 8 million cores per hectare, allowing the canopy to breathe.

Ninja tining creates surface oxygen, reducing disease pressure.

Ninja tines have a unique shape. Using one piece of the finest quality steel, for extended durability and longevity.

Pulls thatch efficiently without blockages, lasting up to four hectares. For best results, use in combination with Oxy-Rush and Thatch Buster.