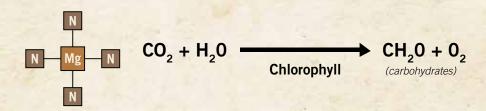

## **BENEFITS:**

PROMOTE CHLOROPHYLL SYNTHESIS **IMPROVE COLOR** OPTIMIZE IRON UTILIZATION

Phlex-Mag is a highly-concentrated liquid magnesium product designed to provide immediately available magnesium for identified deficiencies in turfgrass. Phlex-Mag is designed to help correct identified magnesium deficiencies. Extreme deficiencies should be corrected over a period of time with several applications. Frequent testing is recommended to ascertain magnesium levels and to maintain magnesium at desired levels.